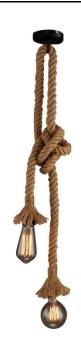

# **Zhejiang Seming Electronic Co., Ltd**

Name: Zula Edison Rope Hanging Lamp

Model: /

LED QTY: /

Size: /

Weight: 1.5 kg

Certificate: CE, RoHS, FCC

## Description:

A stylish medium teardrop led filament bulb adding an elegant secondary lighting effect. Zula Edison Rope Hanging Lamp is an alternative to the popular retro and vintage filament bulbs. The glass color is also amber to reflect that of a traditional vintage Edison. The teardrop shape is a retro design. Zula Edison Rope Hanging Lamp can be used for both home decor and commercial projects alike. These are decorative bulbs and can only be used for secondary lighting effects. They create a soft, warm glow that lights up small spaces.

# Zhejiang Seming Electronic Co., Ltd

1. Finish: Aluminium lamp socket, Manila hawser rope

2. Adjustable cord: 3000 mm

3. Electrical plug - we have plug A and plug G 4. Bulbs: Max. 60W, 110V-250V is applicable