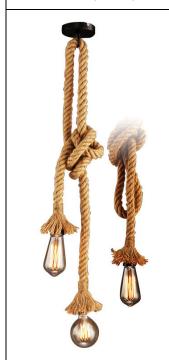

# **Zhejiang Seming Electronic Co., Ltd**

Name: Zula Edison Rope Hanging Lamp

Model: /

LED QTY: /

Size: /

Weight: 1.5 kg

Certificate: CE, RoHS, FCC

## Description:

A stylish medium teardrop led filament bulb adding an elegant secondary lighting effect. Zula Edison Rope Hanging Lamp is an alternative to the popular retro and vintage filament bulbs. The glass color is also amber to reflect that of a traditional vintage Edison. The teardrop shape is a retro design. Zula Edison Rope Hanging Lamp can be used for both home decor and commercial projects alike. These are decorative bulbs and can only be used for secondary lighting effects. They create a soft, warm glow that lights up small spaces.

# Zhejiang Seming Electronic Co., Ltd

1. Finish: Aluminium lamp socket, Manila hawser rope

2. Adjustable cord: 3000 mm

3. Electrical plug - we have plug A and plug G 4. Bulbs: Max. 60W, 110V-250V is applicable