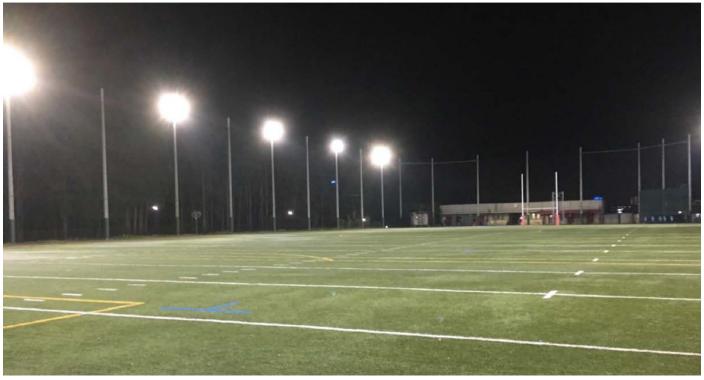

### SM-FL2C LED Flood Light

**Product Description** 

storage areas.

SM-FL2C LED Flood Lights are broad-beamed, high-intensity artificial lights. They are often used to illuminate outdoor playing fields while an outdoor sports event is being held during low-light conditions. The white beam of light produced by it is very much similar to daylight. When SM-FL2C LED Flood Lights be used in stadiums, it makes the spectators feel as though it is day time. Also, SM-FL2C LED Flood Lights are impervious to temperature fluctuations and environmental conditions. Unlike some other lights, LEDs remain stable and functional even in freezing conditions. This makes them all the more ideal for cold warehouses and

For these advantages of SM-FL2C LED Flood Lights, these lights are ideal for use in cold storage warehouses, or used as a stage lighting instrument in live performances such as concerts and plays. In the top tiers of many professional sports, it is a requirement for stadiums to have floodlights to allow games to be scheduled outside daylight hours.