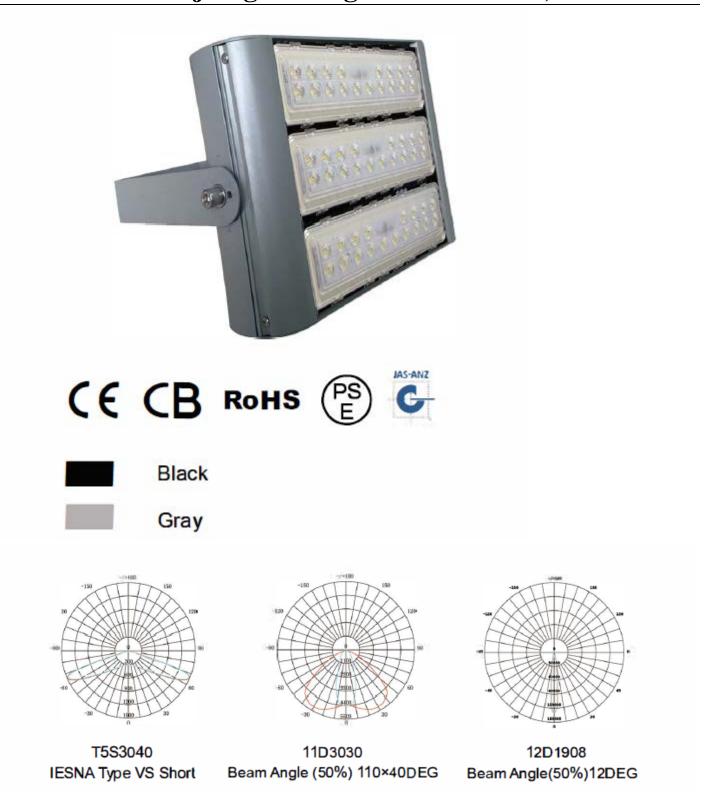

### SM-FL2C LED Flood Light

**Product Description** 

storage areas.

SM-FL2C LED Flood Lights are broad-beamed, high-intensity artificial lights. They are often used to illuminate outdoor playing fields while an outdoor sports event is being held during low-light conditions. The white beam of light produced by it is very much similar to daylight. When SM-FL2C LED Flood Lights be used in stadiums, it makes the spectators feel as though it is day time. Also, SM-FL2C LED Flood Lights are impervious to temperature fluctuations and environmental conditions. Unlike some other lights, LEDs remain stable and functional even in freezing conditions. This makes them all the more ideal for cold warehouses and

**Features** 

- 1. Modular pluggable technology, easy tool onsite maintenance,
- 2. Honeycomb and whole structure cooling technology, high efficient heat dissipation,
- 3. Double-coupling IP68 protection, highest waterproof level,
- 4. Intelligent constant current driving technology, long life span,
- 5. Ergonomic light distribution to achieve uniform illuminating effect,
- 6. Free modular serialization and full power range solutions