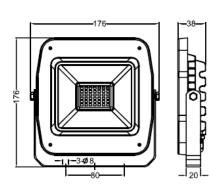

| 1 | Front Cover             | 9  | Supporting structure    |
|---|-------------------------|----|-------------------------|
| 2 | Glass                   | 10 | Cross recess head screw |
| 3 | Reflector               | 11 | Cross recess head screw |
| 4 | cross recess head screw | 12 | LED chip                |
| 5 | Gasket                  | 13 | LED driver              |
| 6 | Waterproof joint        | 14 | Flat washer             |
| 7 | Body                    | 15 | Hex socket screw        |
| 8 | Hex socket screw        | 16 | Cross recess head screw |