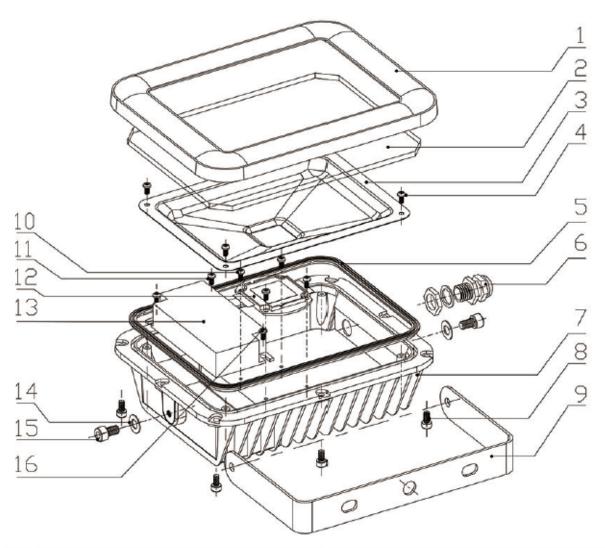

#### **Product Display**

Address: Haicheng Road, Baiguan Industrial District, Shangyu Area, Shaoxing City, Zhejiang province, China; Tel: +861 8267537265, WhatsApp: +8618267537265; Email: sales@seminglighting.com

| 1 | Front Cover             | 9  | Supporting structure    |
|---|-------------------------|----|-------------------------|
| 2 | Glass                   | 10 | Cross recess head screw |
| 3 | Reflector               | 11 | Cross recess head screw |
| 4 | cross recess head screw | 12 | LED chip                |
| 5 | Gasket                  | 13 | LED driver              |
| 6 | Waterproof joint        | 14 | Flat washer             |
| 7 | Body                    | 15 | Hex socket screw        |
| 8 | Hex socket screw        | 16 | Cross recess head screw |