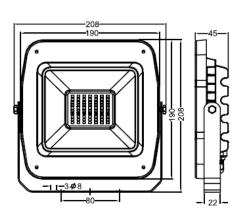

#### **Detailed Parameters**

| Power       | 30W        | 50W |  |
|-------------|------------|-----|--|
| Lamp        | DOB        |     |  |
| Input       | AC220-240V |     |  |
| Voltage     | 50/60Hz    |     |  |
| Light       | 80-95Lm/W  |     |  |
| efficiency  |            |     |  |
| Color       | 2700K      |     |  |
| Temperature | 4500K      |     |  |
|             | 6000K      |     |  |
| CRI         | ≥70        |     |  |
| Power       | 0.95       |     |  |
| Factor      |            |     |  |
| Operating   | -35℃~+40℃  |     |  |