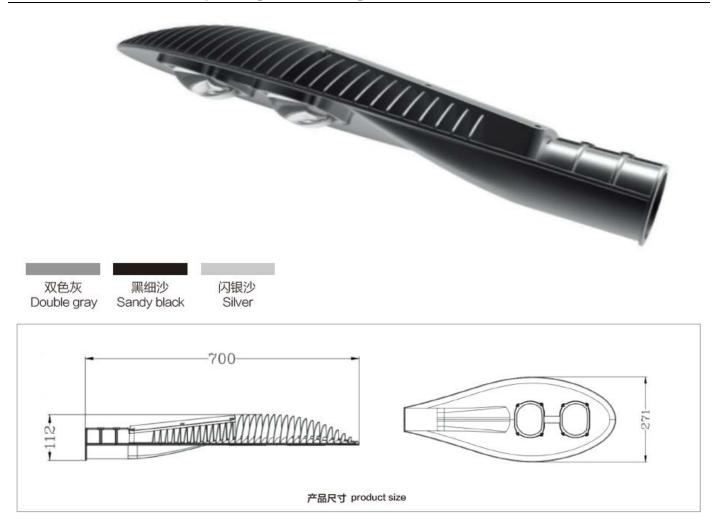

#### **Detailed Parameters**

| Product Code                     | SM-120 LED Street light |  |
|----------------------------------|-------------------------|--|
| Input Wattage                    | 120W                    |  |
| Color Temperature                | 3000/4000/6500K         |  |
| Luminous Flux                    | 12600-14400 lm          |  |
| Input Voltage                    | AC90-305V               |  |
| Frequency Range                  | 50/60Hz                 |  |
| Power Factor                     | PF≥0.95                 |  |
| CRI                              | Ra≥70                   |  |
| Temperature of Working Condition | -40°C50°C               |  |
| Humidity of Working Condition    | 20%90%RH                |  |
| LED Lifetime                     | 50000H                  |  |
| Protection Grade                 | IP66                    |  |
| Installation Pipe Diameter       | Ф 60mm                  |  |
| Installation Height 10-12m       |                         |  |
| Net Weight                       | 5.54Kg                  |  |
| Gross Weight                     | 6.16Kg                  |  |
| Packing Size                     | 765*300*145mm           |  |