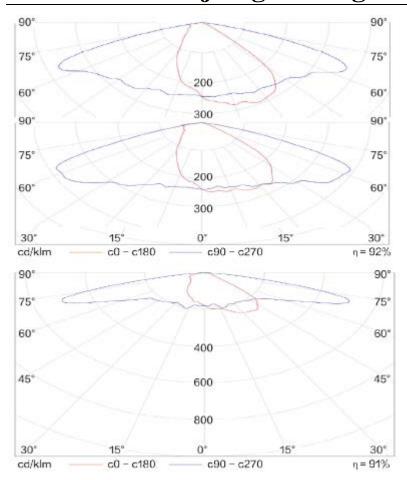

### **Features**

to replace it with another one.

- 1. High strength aluminum alloy die casting shell, impact level can reach IK09.
- 2. A full set of stainless steel fasteners, convenient installation, free maintenance.
- 3. Adopted quick plug type electrical connection in the design, maintenance more convenient and safe.
- 4. High performance patent optical lens, light transmittance was 95%, no glare.