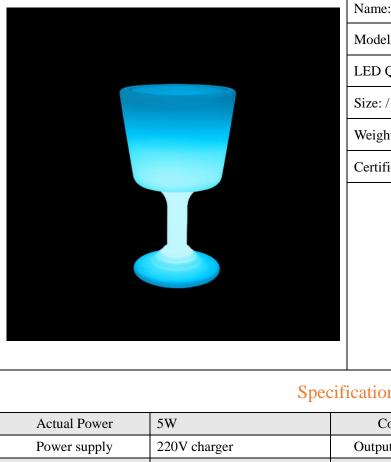

## **F**eming **Zhejiang Seming Electronic Co., Ltd**

Name: Light Drink Bucket

Model: /

LED QTY: /

Weight: /

Certificate:CE,RoHS,FCC

| Specification     |                        |                 |                           |
|-------------------|------------------------|-----------------|---------------------------|
| Actual Power      | 5W                     | Colors          | 16 colors                 |
| Power supply      | 220V charger           | Output Current  | /                         |
| Output Voltage    | /                      | LED Quantity    | /                         |
| Lifespan          | 30,000 Hours           | Commercial Type | /                         |
| Working Frequency | /                      | CCT             | /                         |
| Weight            | 4 kg                   | Coverage area   | /                         |
| Battery Life      | 6-8 hours(once loaded) | Material        | rotational molded plastic |

## Description:

Let yourself be tempted by the new furniture Design LED. The Champagne Bucket Bright LEDs can be used indoors or outdoors as it is waterproof. Essential to decorate your bar, lounge, garden, pool, terrace etc ... A compact, lightweight remote control allows you to change the atmosphere with a single click. Thanks to its low power LEDs, this design object is economical and ecological. 16 colors are available in several modes: fixed, random, fades, transitions, flashes ... The Champagne Bucket Bright can be plugged into a 220V outlet or be autonomous in its batteries. Once loaded it has a range of 6 to 8 hours.