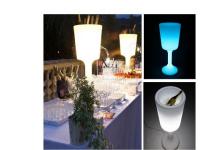

## Description:

Let yourself be tempted by the new furniture Design LED. The Champagne Bucket Bright LEDs can be used indoors or outdoors as it is waterproof. Essential to decorate your bar, lounge, garden, pool, terrace etc ... A compact, lightweight remote control allows you to change the atmosphere with a single click. Thanks to its low power LEDs, this design object is economical and ecological. 16 colors are available in several modes: fixed, random, fades, transitions, flashes ... The Champagne Bucket Bright can be plugged into a 220V outlet or be autonomous in its batteries. Once loaded it has a range of 6 to 8 hours.

Application: table lamp, crystal chandelier, wall lamp, down light and so on.