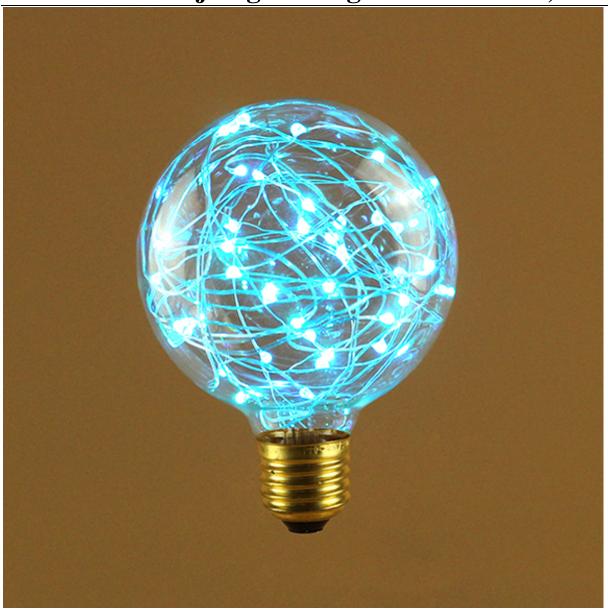

#### **Product Description**

G95 String LED Fireworks Bulb is popular with young people for its attractive colorful lights such as yellow, blue, red, and so on. With its light's help, we can build a lively atmosphere easily. And G95 String LED Fireworks Bulbs can be widely used in such as exhibition, shopping center, office and so on. Its ability in building atmosphere of warm and relaxing is without rival as a decorative light.

#### More Details:

All of our light bulbs pass CE, FCC, ROHS certificate and will work anywhere in the world. And OEM, Custom made both are OK.

E27 screw base is interchangeable with E26 lamp holder

**Product Display:** 