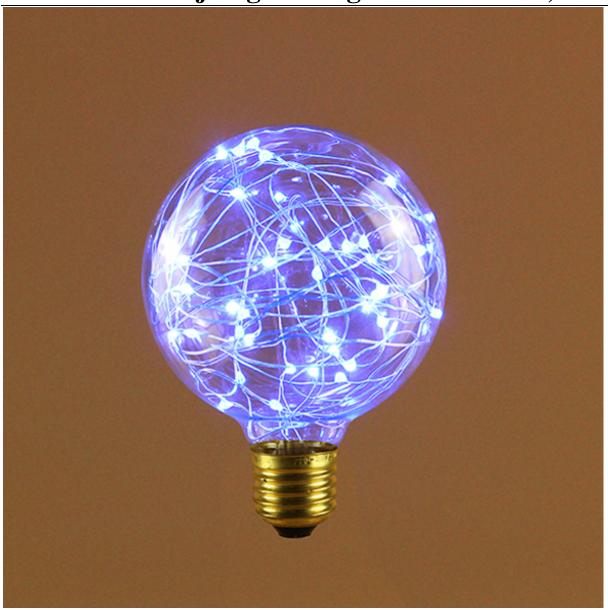

#### **Product Description**

G95 String LED Fireworks Bulb is popular with young people for its attractive colorful lights such as yellow, blue, red, and so on. With its light's help, we can build a lively atmosphere easily. And G95 String LED Fireworks Bulbs can be widely used in such as exhibition, shopping center, office and so on. Its ability in building atmosphere of warm and relaxing is without rival as a decorative light.

#### More Details:

All of our light bulbs pass CE, FCC, ROHS certificate and will work anywhere in the world. And OEM, Custom made both are OK.

E27 screw base is interchangeable with E26 lamp holder

**Product Display:** 