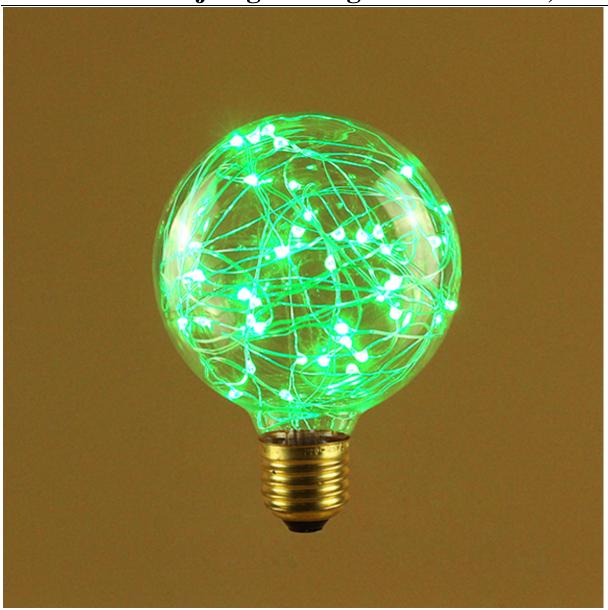

#### **Product Description**

G95 String LED Fireworks Bulb is popular with young people for its attractive colorful lights such as yellow, blue, red, and so on. With its light's help, we can build a lively atmosphere easily. And G95 String LED Fireworks Bulbs can be widely used in such as exhibition, shopping center, office and so on. Its ability in building atmosphere of warm and relaxing is without rival as a decorative light.

#### More Details:

All of our light bulbs pass CE, FCC, ROHS certificate and will work anywhere in the world. And OEM, Custom made both are OK.

E27 screw base is interchangeable with E26 lamp holder

**Product Display:** 