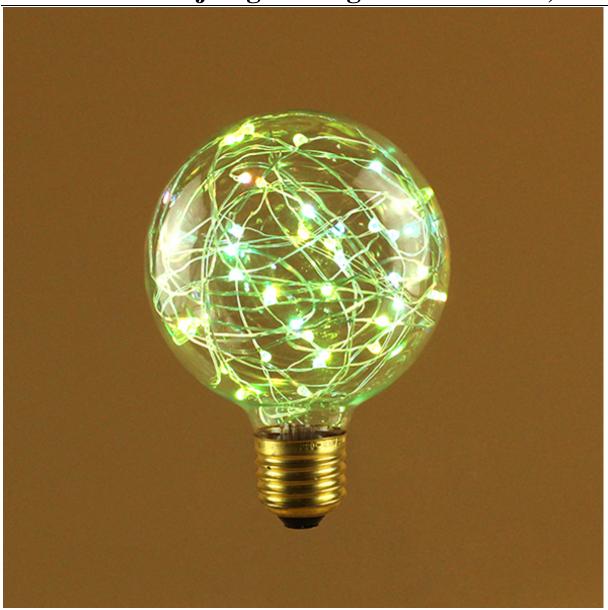

#### **G95 String LED Fireworks Bulb**

#### **Product Description**

G95 String LED Fireworks Bulb is popular with young people for its attractive colorful lights such as yellow, blue, red, and so on. With its light's help, we can build a lively atmosphere easily. And G95 String LED Fireworks Bulbs can be widely used in such as exhibition, shopping center, office and so on. Its ability in building atmosphere of warm and relaxing is without rival as a decorative light.

#### **Detailed Parameters:**

| Bulb Type | Incandescent Clear Glass                         |
|-----------|--------------------------------------------------|
| Condition | Brand new light bulb and packed with factory box |
| Dimmable  | No                                               |
| Size      | Diameter 95 mm x Height 129 mm                   |

|                  | 7                              |
|------------------|--------------------------------|
| Watts            | 1.1W                           |
| Voltage          | 110V/220V                      |
| Life Hours       | 20000 average hours            |
| Base Type        | Standard E27 Medium Screw Base |
| Lumens (Initial) | 100 lm                         |
| Color            | 2200K                          |
| Temperature      |                                |
| Bulb Color       | Warm White                     |