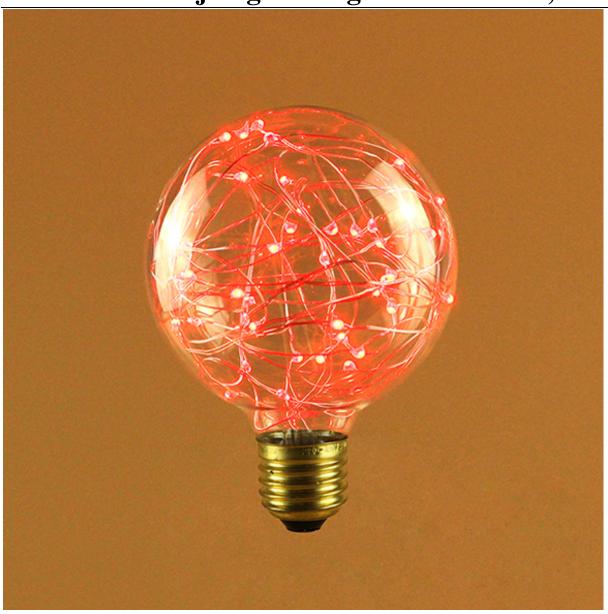

#### **Product Description**

G95 String LED Fireworks Bulb is popular with young people for its attractive colorful lights such as yellow, blue, red, and so on. With its light's help, we can build a lively atmosphere easily. And G95 String LED Fireworks Bulbs can be widely used in such as exhibition, shopping center, office and so on. Its ability in building atmosphere of warm and relaxing is without rival as a decorative light.

#### More Details:

All of our light bulbs pass CE, FCC, ROHS certificate and will work anywhere in the world. And OEM, Custom made both are OK.

E27 screw base is interchangeable with E26 lamp holder

**Product Display:** 