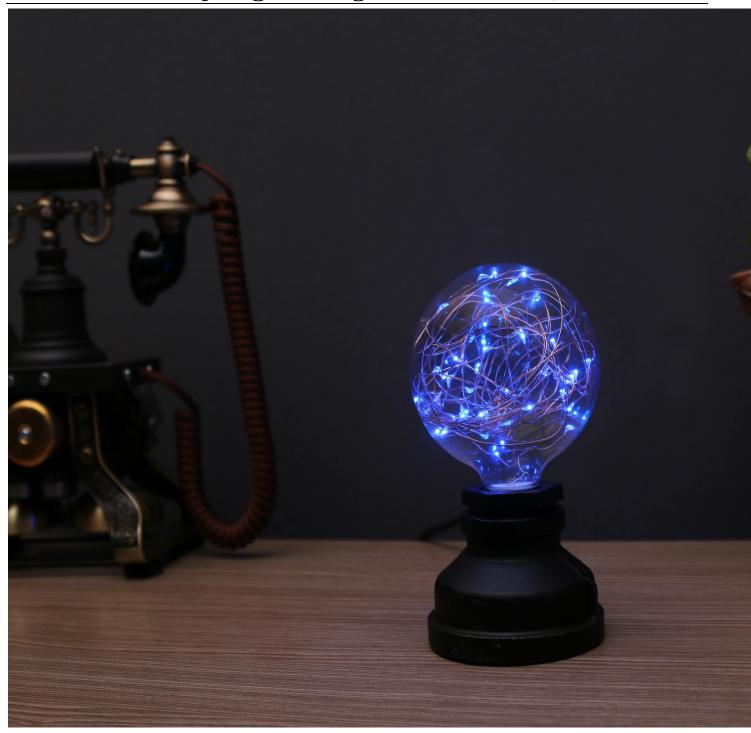

#### **Product Description**

G95 String LED Fireworks Bulb is popular with young people for its attractive colorful lights such as yellow, blue, red, and so on. With its light's help, we can build a lively atmosphere easily. And G95 String LED Fireworks Bulbs can be widely used in such as exhibition, shopping center, office and so on. Its ability in building atmosphere of warm and relaxing is without rival as a decorative light.

#### More Details:

All of our light bulbs pass CE, FCC, ROHS certificate and will work anywhere in the world. And OEM, Custom made both are OK.

E27 screw base is interchangeable with E26 lamp holder

**Product Display:** 