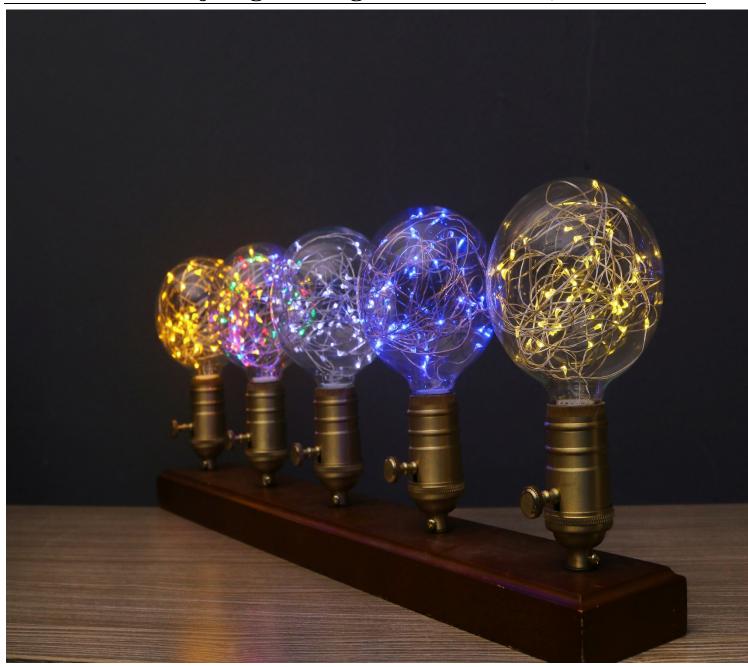

#### More Details:

All of our light bulbs pass CE, FCC, ROHS certificate and will work anywhere in the world. And OEM, Custom made both are OK.

E27 screw base is interchangeable with E26 lamp holder

**Product Display:** 