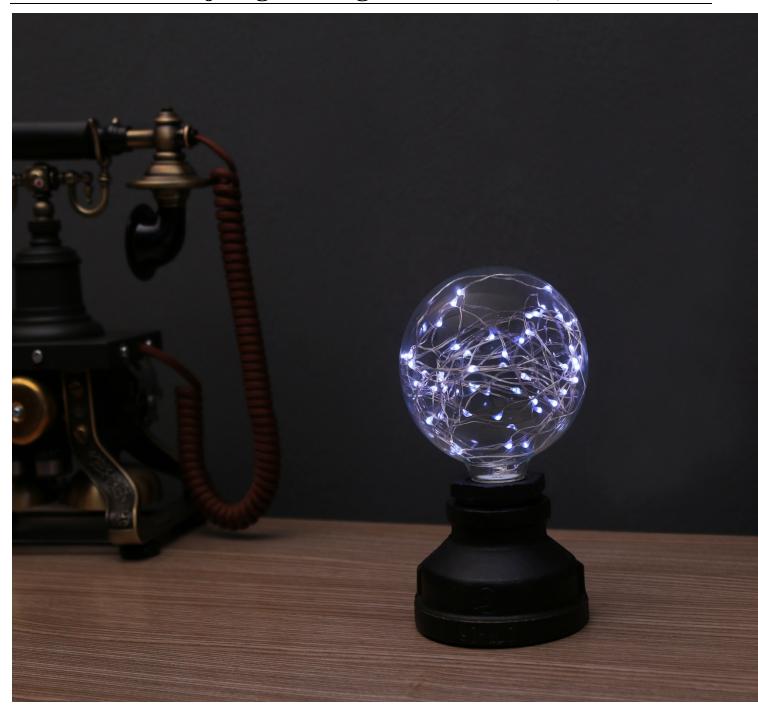

#### **Product Description**

G95 String LED Fireworks Bulb is popular with young people for its attractive colorful lights such as yellow, blue, red, and so on. With its light's help, we can build a lively atmosphere easily. And G95 String LED Fireworks Bulbs can be widely used in such as exhibition, shopping center, office and so on. Its ability in building atmosphere of warm and relaxing is without rival as a decorative light.

#### More Details:

All of our light bulbs pass CE, FCC, ROHS certificate and will work anywhere in the world. And OEM, Custom made both are OK.

E27 screw base is interchangeable with E26 lamp holder

**Product Display:** 