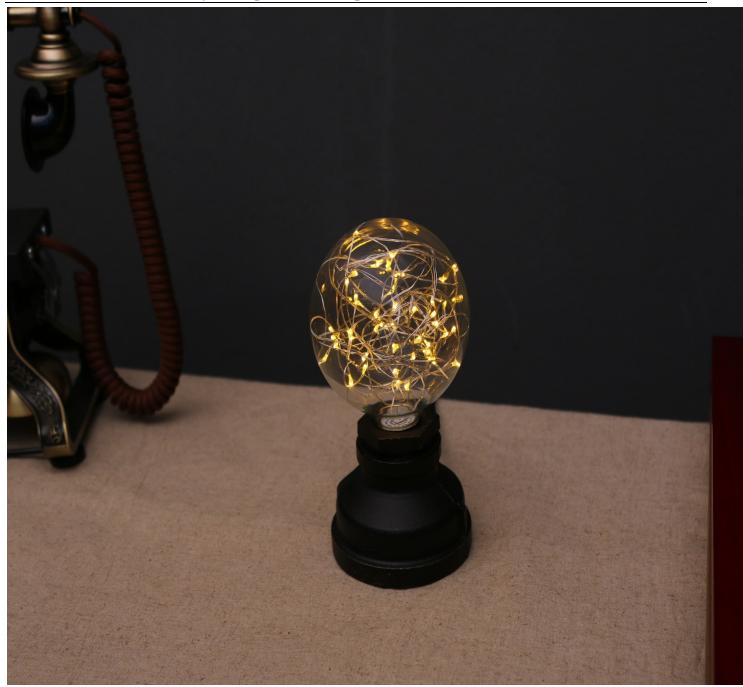

#### **Product Description**

G95 String LED Fireworks Bulb is popular with young people for its attractive colorful lights such as yellow, blue, red, and so on. With its light's help, we can build a lively atmosphere easily. And G95 String LED Fireworks Bulbs can be widely used in such as exhibition, shopping center, office and so on. Its ability in building atmosphere of warm and relaxing is without rival as a decorative light.

#### More Details:

All of our light bulbs pass CE, FCC, ROHS certificate and will work anywhere in the world. And OEM, Custom made both are OK.

E27 screw base is interchangeable with E26 lamp holder

**Product Display:** 