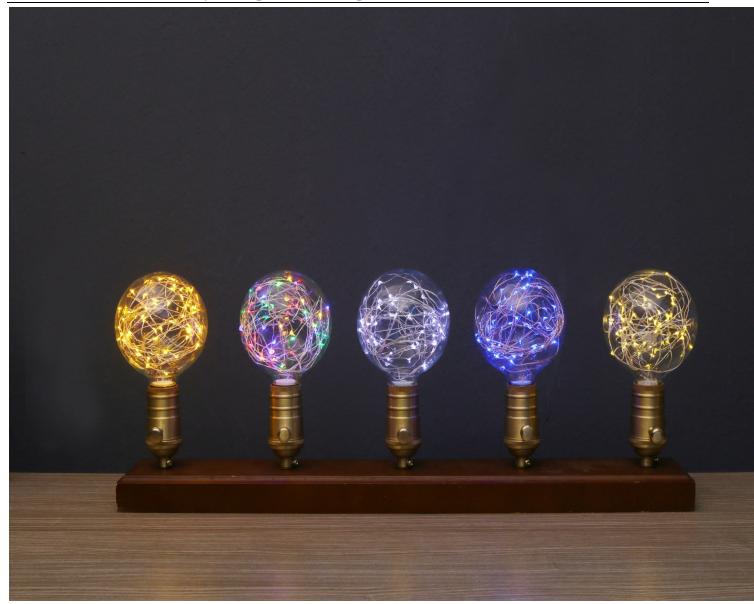

#### More Details:

All of our light bulbs pass CE, FCC, ROHS certificate and will work anywhere in the world. And OEM, Custom made both are OK.

E27 screw base is interchangeable with E26 lamp holder

**Product Display:** 