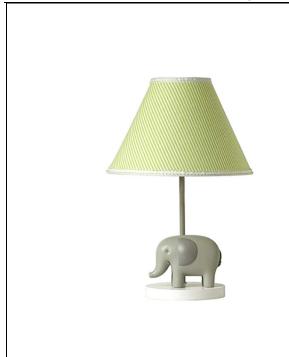

## Description:

Elephant LED desk lamp is very cute, it will light up your nursery, safari style, with this elegant lamp, featuring a cream shade and elephant base. Lamp stands about 18 inches tall and includes an energy-efficient light bulb. In addition, this fun piece of home decor is a perfect addition to a child's playroom or as a funky accent piece in your living room, office or den.

## Benefits of elephant LED desk lamp:

- 1. This elephant desk lamp is very cute, it is very suitable for babies and children room.
- 2. The cream shade can reassure children mood, then promote sleep.
- 3. Compact shape, easy to carry.
- 4. Includes an energy saving light bulb, it is energy-saving and environment friendly.
- 5. Long life span.