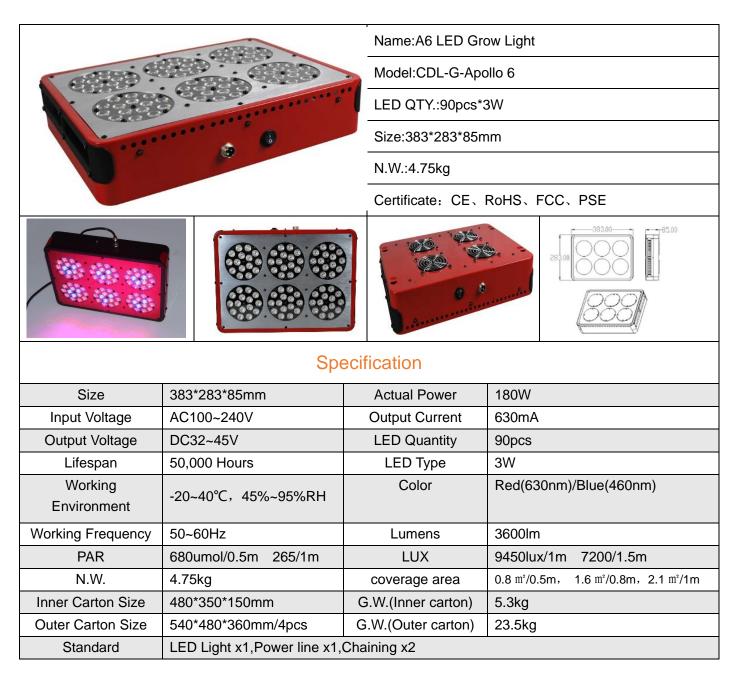

Zhejiang Seming Electronic Co., Ltd

The above parameter is based on Red: Blue=2:1, for reference only