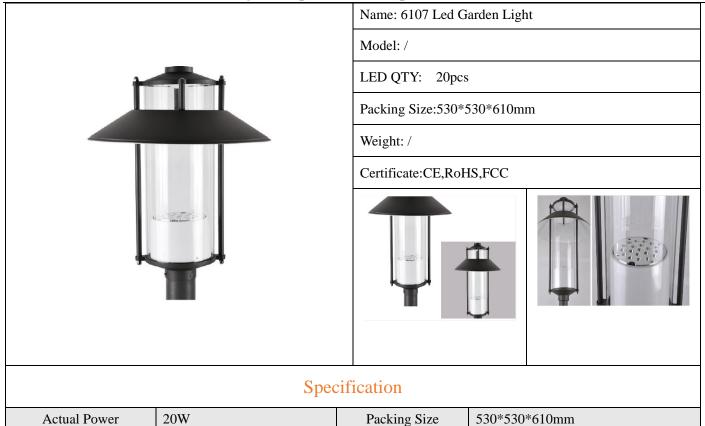

50/60Hz

70

6107 Led garden light is a pragmatic light, it can match many locations. LED garden lights come in all sorts of designs from novelty to serious landscape lighting. They can be used for general landscape lighting or to highlight particular areas of your garden – perhaps a path, a deck or patio area, or along a flight of stairs. Led garden lights are widely used in our life, as it can boost the security of your premises and even improve safety on your property. At the same time, 6107 led garden has retro design, it can adorn your garden well. 6107 led garden light has several advantages than the traditional garden light, such as it was made by healthier material, without mercury, no harmful metal; it need less energy, then it can provide you a better electricity bill. Besides, 6107 led grow light has one of the largest benefits is long life span, it can last 30000 hours without replacement. If you need 6107 led garden light is the most economical option for your outdoor lighting system.