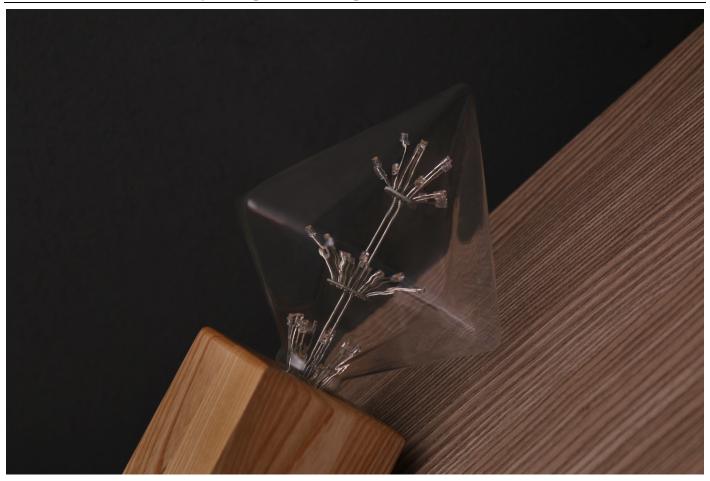

#### 125D Diamond Starlight LED Fireworks Bulb

#### **Product Description**

This gorgeous vintage style 125D Diamond Starlight LED Fireworks Bulb will create a beautiful ambience in your home or commercial premises and will enhance the overall design of any decorative lighting fixture. 125D Diamond Starlight LED Fireworks Bulbs are very versatile and can be used with a lamp shade or look stunning just on their own - they can be used as the main light in a room or can simply be decorative.