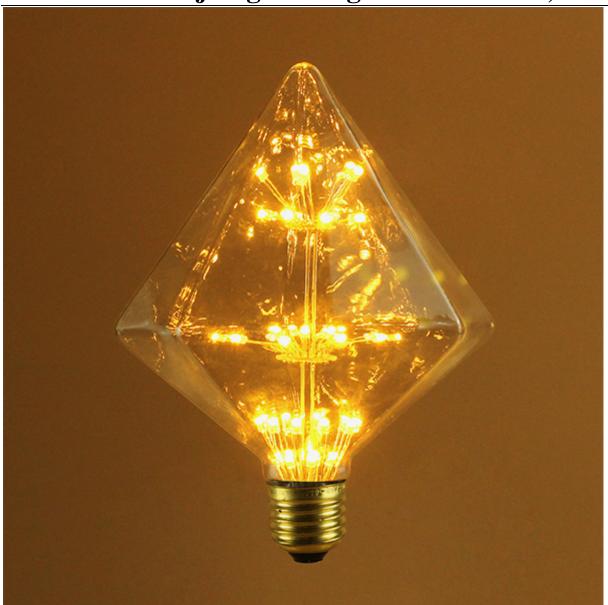

#### 125D Diamond Starlight LED Fireworks Bulb

#### **Product Description**

This gorgeous vintage style 125D Diamond Starlight LED Fireworks Bulb will create a beautiful ambience in your home or commercial premises and will enhance the overall design of any decorative lighting fixture. 125D Diamond Starlight LED Fireworks Bulbs are very versatile and can be used with a lamp shade or look stunning just on their own - they can be used as the main light in a room or can simply be decorative.

#### **Detailed Parameters:**

| Bulb Type | Incandescent Clear Glass                         |
|-----------|--------------------------------------------------|
| Condition | Brand new light bulb and packed with factory box |
| Dimmable  | No                                               |

Address: Haicheng Road, Baiguan Industrial District, Shangyu Area, Shaoxing City, Zhejiang province, China; Tel: +861 8267537265, WhatsApp: +8618267537265; Email: sales@seminglighting.com

| Size             | Diameter 125 mm x Height 165 mm |
|------------------|---------------------------------|
| Watts            | 1.8W                            |
| Voltage          | 220V/110V                       |
| Life Hours       | 20000 average hours             |
| Base Type        | Standard E27 Medium Screw Base  |
| Lumens (Initial) | 180lm                           |
| Color            | 2200K                           |
| Temperature      |                                 |
| Bulb Color       | Warm White                      |